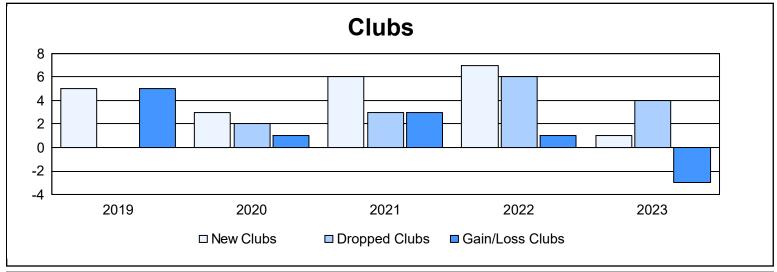

District 414 As of June 2023 Cumulative

| Year      | New<br>Clubs | Dropped<br>Clubs | Gain/<br>Loss<br>Clubs | New<br>Members | Charter<br>Members | Reinstate<br>Members | Transfer<br>Members | Total<br>Member<br>Added | Total<br>Members<br>Dropped | Gain/<br>Loss<br>Members |
|-----------|--------------|------------------|------------------------|----------------|--------------------|----------------------|---------------------|--------------------------|-----------------------------|--------------------------|
| 2018-2019 | 5            | 0                | 5                      | 70             | 104                | 4                    | 0                   | 178                      | 110                         | 68                       |
| 2019-2020 | 3            | 2                | 1                      | 86             | 69                 | 11                   | 1                   | 167                      | 223                         | -56                      |
| 2020-2021 | 6            | 3                | 3                      | 246            | 149                | 2                    | 2                   | 399                      | 251                         | 148                      |
| 2021-2022 | 7            | 6                | 1                      | 290            | 195                | 34                   | 2                   | 521                      | 459                         | 62                       |
| 2022-2023 | 1            | 4                | -3                     | 338            | 41                 | 47                   | 5                   | 431                      | 468                         | -37                      |
| Average   | 4            | 3                | 1                      | 206            | 112                | 20                   | 2                   | 339                      | 302                         | 37                       |